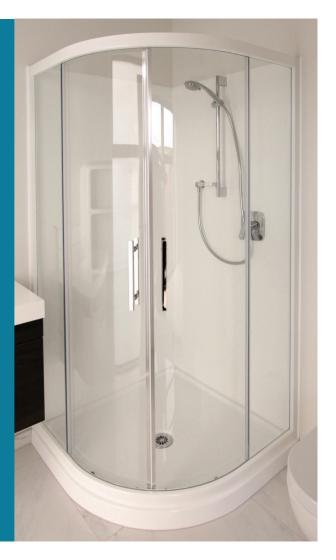

### **Round Front shower enclosure**

#### 2-sided

#### 900x900 | 1000x1000

- Finished in White or Black trim
- Low profile reinforced acrylic tray with 40mm upstand
- Easy clean chrome waste
- One piece acrylic moulded or flat liner
- 6mm semi-frameless sliding doors & 4mm fixed panels
- Toughened safety glass according to AS/NZS 2208
- "T", "D" or Square handles
- Delivery and installation (Tray & waste to be installed by plumber)
- 10-year product & installation guarantee

#### **Optional extras:**

- Overheight finished at 2000mm
- EnduroShield glass protective coating
- Showerdomes