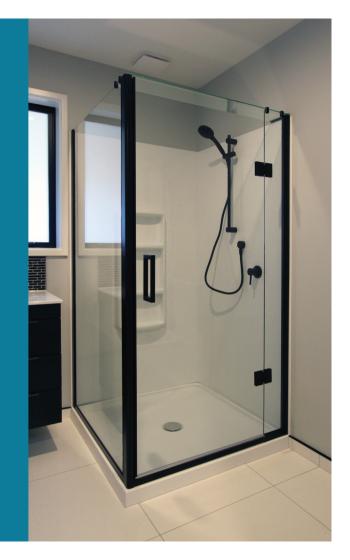

### Frameless Glass Showers

#### Fixed Panels, Cubicles, In-line & Sliding Doors

- Hardware and channel available in Brushed Satin, White, Polished Chrome, Black, Gun Metal, Gold/Brass
- Variety of configurations fixed panels, cubicles, inline and sliding door options
- Heights and dimensions fully customisable
- Professional advice and site measure by our team
- Wide range of durable hardware to select from
- NZ toughened safety glass according to AS/NZS 2208
- 10-year product & installation guarantee

#### **Optional extras:**

- EnduroShield glass protective coating
- Showerdomes

From floor-to-ceiling panels for walk-in tiled showers to fully customised enclosures, the minimalist design of frameless glass provides a high-spec shower.

Our frameless glass showers are made to measure to ensure a perfect fit for the requirements, it's all part of our service.