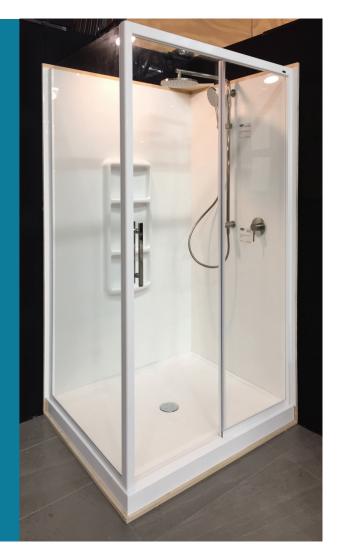

## **Hinged Door shower enclosure**

#### 2-sided and 3-sided

900x750 | 900x900 | 950x950 | 1000x900 | 1000x1000 | 1200x900 | 1200x1000 | 1200x1200

- Finished in White, Chrome or Black trim
- Low profile reinforced acrylic tray with 40mm upstand
- Easy clean chrome waste
- One piece acrylic moulded or flat liner
- 6mm frameless hinged door & 5mm return panel
- NZ toughened safety glass according to AS/NZS 2208
- "T", "D" or Square handles
- Delivery and installation (Tray & waste to be installed by plumber)
- 10-year product & installation guarantee

#### **Optional extras:**

- Overheight finished at 2000mm
- EnduroShield glass protective coating
- Showerdome

Our semi-frameless hinged door shower enclosure offers a contemporary and stylish look finished at an overall height of 1900mm. This premium design is eye catching in any bathroom and has proven popularity, no doubt due to its clean lines and aesthetic appeal.