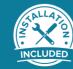

### **Semi-Frameless shower enclosure**

#### 2-sided, 3-sided and Angled Front

900x750 | 900x900 | 950x950 | 1000x900 | 1000x1000 | 1200x900 | 1200x1000 | 1200x1200

- Finished in White, Chrome or Black trim
- Low profile reinforced acrylic tray with 40mm upstand
- Easy clean chrome waste
- One piece acrylic moulded or flat liner
- 6mm frameless pivot shower door & 4mm return panel(s)
- NZ toughened safety glass according to AS/NZS 2208
- "T", "D" or Square handle
- Delivery and installation (Tray & waste to be installed by plumber)
- 10-year product & installation guarantee

#### **Optional extras:**

- Overheight finished at 2000mm
- EnduroShield glass protective coating
- Showerdome

Our semi-frameless hinged door shower enclosure offers a contemporary and stylish look finished at an overall height of 1900mm. This premium design is eye catching in any bathroom and has proven popularity, no doubt due to its clean lines and aesthetic appeal.