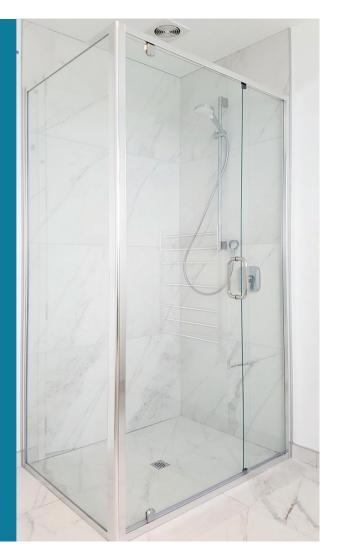

## **Hinged Door shower enclosure**

#### **Optional extras:**

- Overheight finished at 2000mm
- EnduroShield glass protective coating
- Showerdome

Our semi-frameless hinged door shower enclosure offers a contemporary and stylish look finished at an overall height of 1900mm. This premium design is eye catching in any bathroom and has proven popularity, no doubt due to its clean lines and aesthetic appeal.