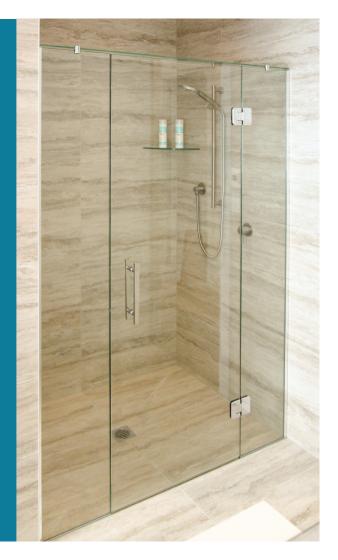

### Frameless Glass Showers

#### Fixed Panels, Cubicles, In-line & Sliding Doors

- Hardware and channel available in Brushed Satin, White, Polished Chrome, Black, Gun Metal, Gold/Brass
- Variety of configurations fixed panels, cubicles, inline and sliding door options
- Heights and dimensions fully customisable
- Professional advice and site measure by our team
- Wide range of durable hardware to select from
- NZ toughened safety glass according to AS/NZS 2208
- 10-year product & installation guarantee

#### **Optional extras:**

- EnduroShield glass protective coating
- Showerdomes

From floor-to-ceiling panels for walk-in tiled showers to fully customised enclosures, the minimalist design of frameless glass provides a high-spec shower.

Our frameless glass showers are made to measure to ensure a perfect fit for the requirements, it's all part of our service.