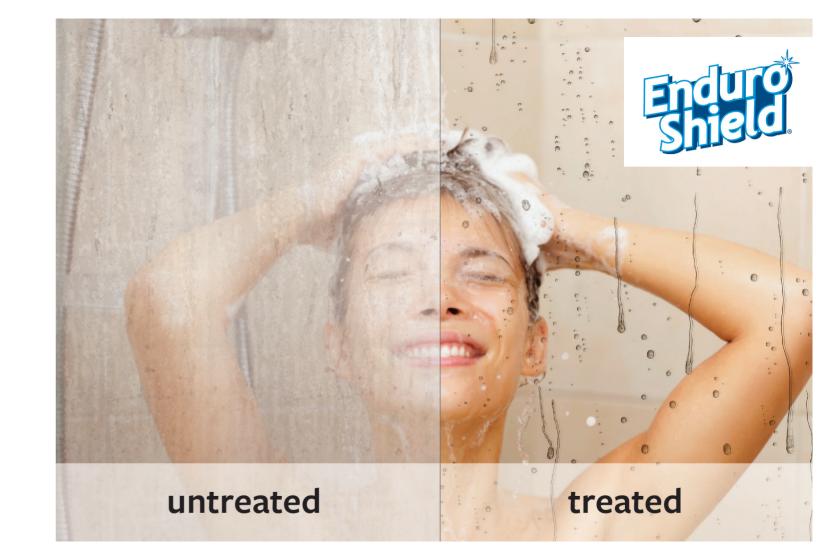

## **Glass Protective Coating**

EnduroShield is a protective coating system which we can apply to shower glass before installation. The invisible coating effectively repels water, soap scum & grime, making cleaning easier. A regular wipe over with a microfiber cloth is all it takes - no more scrubbing!

We absolutely love and highly recommend the application of EnduroShield for many reasons:

- Preserves the new-look of your shower glass
- Protects the glass from water & oil-based stains
- The extra protection against staining & etching
- Single application only for long-lasting glass protection
- Peace of mind with a 10-year warranty when applied to new glass

Avoid using abrasive cleaners. There are some cleaners that are not suitable on acrylic products and glass that may cause damage, ask us for more information.

Reduce your cleaning time by up to 90% and keep your glass looking cleaner for longer.