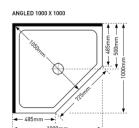

← 600mm →

- 1200mm ---

Our shower tray mould designs are constructed of solid reinforced fiberglass with PVC support rings and adjustable feet (for easy levelling), finished in a wide range of sizes with a durable and easy to clean acrylic surface.