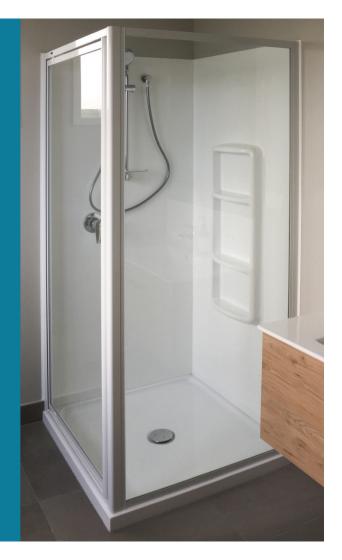

## **Hinged Door shower enclosure**

#### **Optional extras:**

- Overheight finished at 2000mm
- EnduroShield glass protective coating
- Showerdome

Our semi-frameless hinged door shower enclosure offers a contemporary and stylish look finished at an overall height of 1900mm. This premium design is eye catching in any bathroom and has proven popularity, no doubt due to its clean lines and aesthetic appeal.