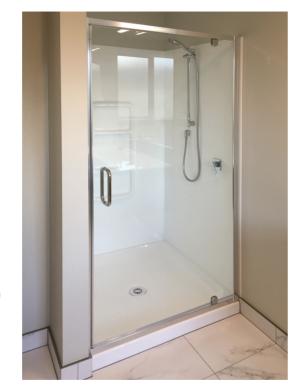

## **Hinged Door shower enclosure**

#### 2-sided and 3-sided

900x750 | 900x900 | 950x950 | 1000x900 | 1000x1000 | 1200x900 | 1200x1000 | 1200x1200

- Finished in White, Chrome or Black trim
- Low profile reinforced acrylic tray with 40mm upstand
- Easy clean chrome waste
- One piece acrylic moulded or flat liner
- 6mm frameless hinged door & 5mm return panel
- NZ toughened safety glass according to AS/NZS 2208
- "T", "D" or Square handles
- Delivery and installation (Tray & waste to be installed by plumber)
- 10-year product & installation guarantee

#### **Optional extras:**

- Overheight finished at 2000mm
- EnduroShield glass protective coating
- Showerdome

Our semi-frameless hinged door shower enclosure offers a contemporary and stylish look finished at an overall height of 1900mm. This premium design is eye catching in any bathroom and has proven popularity, no doubt due to its clean lines and aesthetic appeal.