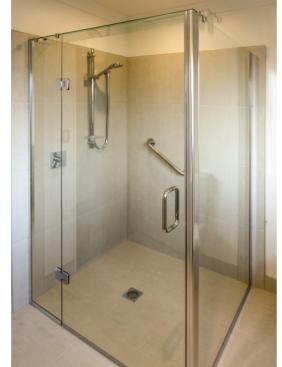

### **Semi-Frameless shower enclosure**

#### 2-sided, 3-sided and Angled Front

900x750 | 900x900 | 950x950 | 1000x900 | 1000x1000 | 1200x900 | 1200x1000 | 1200x1200

- Finished in White, Chrome or Black trim
- Low profile reinforced acrylic tray with 40mm upstand
- Easy clean chrome waste
- One piece acrylic moulded or flat liner
- 6mm frameless pivot shower door & 4mm return panel(s)
- NZ toughened safety glass according to AS/NZS 2208
- "T", "D" or Square handle
- Delivery and installation (Tray & waste to be installed by plumber)
- 10-year product & installation guarantee

#### **Optional extras:**

- Overheight finished at 2000mm
- EnduroShield glass protective coating
- Showerdomes