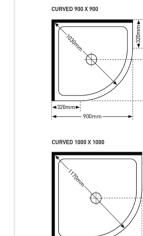

← 600mm →

- 1200mm ---

Our shower tray mould designs are constructed of solid reinforced fiberglass with PVC support rings and adjustable feet (for easy levelling), finished in a wide range of sizes with a durable and easy to clean acrylic surface.