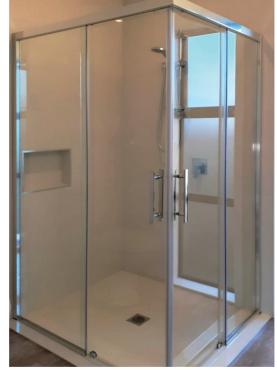

## **Sicily Sliding shower enclosure**

#### 2-sided and 3-sided

#### 1200x900 | 1200x1000 | 1200x1200

- Finished in White, Chrome or Black trim
- Low profile reinforced acrylic tray with 40mm upstand
- Easy clean chrome waste
- One piece acrylic moulded or flat liner
- 6mm frameless pivot shower door & 5mm return panel
- NZ toughened safety glass according to AS/NZS 2208
- "T", "D" or Square handle
- Delivery and installation (Tray & waste to be installed by plumber)
- 10-year product & installation guarantee

#### **Optional extras:**

- Overheight finished at 2000mm
- EnduroShield glass protective coating
- Showerdomes

Simply better showers