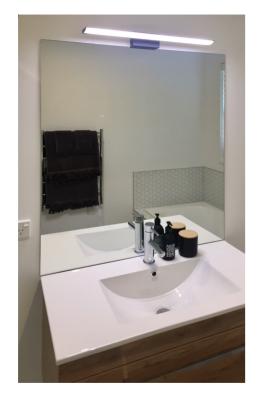

## Mirrors

All our mirrors include delivery and installation and a 2-year product and installation guarantee.

- Rectangle polished edge
- Round polished edge
- Bevelled edge
- Sand blasted edge
- Tinted looks
- Vinyl backed
- Vanity to ceiling mirrors
- Wall-to-wall mirrors
- Mirror cabinets

Our polished-edge mirrors offer a minimalist look and are custom-made allowing us to make-to-measure. We offer a complete range of shapes, edge work and other finishes including tints. Our round mirrors are becoming extremely popular.