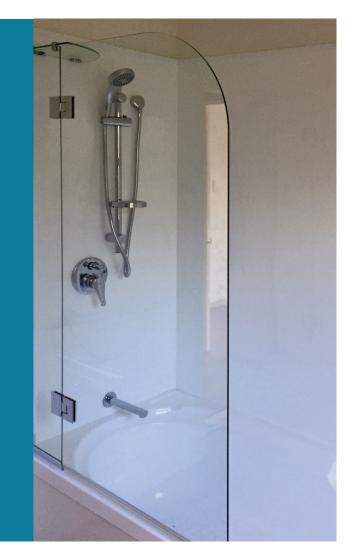

## **Bath Screens & Wall Liners**

#### **Optional extras:**

- Overheight custom height
- EnduroShield glass protective coating

Our Bath Screens are the ideal option for combining your bath and shower into a single unit, designed specifically for bathrooms where space is limited, yet you do not want to forgo the luxury of a bath as well.