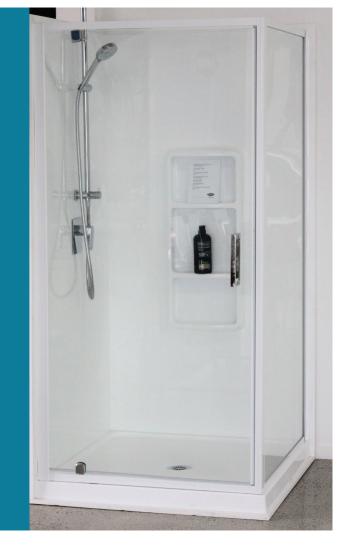

## **Sicily Sliding shower enclosure**

#### 2-sided and 3-sided

#### 1200x900 | 1200x1000 | 1200x1200

- Finished in White, Chrome or Black trim
- Low profile reinforced acrylic tray with 40mm upstand
- Easy clean chrome waste
- One piece acrylic moulded or flat liner
- 6mm frameless pivot shower door & 5mm return panel
- NZ toughened safety glass according to AS/NZS 2208
- "T", "D" or Square handle
- Delivery and installation (Tray & waste to be installed by plumber)
- 10-year product & installation guarantee