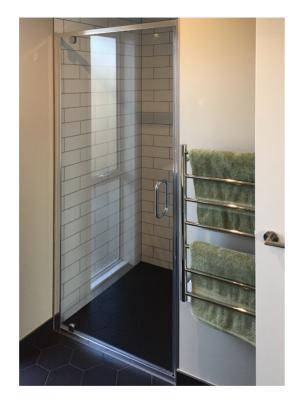

## **Hinged Door shower enclosure**

#### 2-sided and 3-sided

900x750 | 900x900 | 950x950 | 1000x900 | 1000x1000 | 1200x900 | 1200x1000 | 1200x1200

- Finished in White, Chrome or Black trim
- Low profile reinforced acrylic tray with 40mm upstand
- Easy clean chrome waste
- One piece acrylic moulded or flat liner
- 6mm frameless hinged door & 5mm return panel
- NZ toughened safety glass according to AS/NZS 2208
- "T", "D" or Square handles
- Delivery and installation (Tray & waste to be installed by plumber)
- 10-year product & installation guarantee

#### **Optional extras:**

- Overheight finished at 2000mm
- EnduroShield glass protective coating
- Showerdome

Our semi-frameless hinged door shower enclosure offers a contemporary and stylish look finished at an overall height of 1900mm. This premium design is eye catching in any bathroom and has proven popularity, no doubt due to its clean lines and aesthetic appeal.