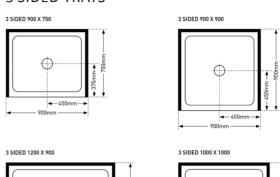

#### 3 SIDED TRAYS

← 600mm →

← 600mm →

— 1200mm ———

- 1200mm ---

3 SIDED 1200 X 1200

- Adjustable feet aide for easy installation
- Solid reinforced fiberglass construction with PVC support rings
- Centre waste
- 40mm upstand

**←** 500mm **→** 

- Durable and easy to clean acrylic surface
- Includes Easy Clean waste
- Corner waste available upon request (only available on some configurations)

\* all dimensions are indicative