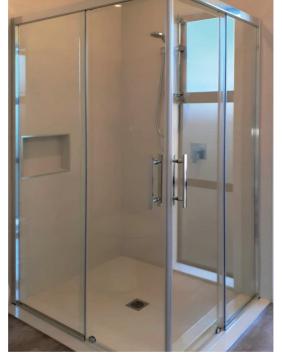

## **Sicily Sliding shower enclosure**

#### 2-sided and 3-sided

#### 1200x900 | 1200x1000 | 1200x1200

- Finished in White, Chrome or Black trim
- Low profile reinforced acrylic tray with 40mm upstand
- Easy clean chrome waste
- One piece acrylic moulded or flat liner
- 6mm frameless pivot shower door & 5mm return panel
- NZ toughened safety glass according to AS/NZS 2208
- "T", "D" or Square handle
- Delivery and installation (Tray & waste to be installed by plumber)
- 10-year product & installation guarantee

#### **Optional extras:**

- Overheight finished at 2000mm
- EnduroShield glass protective coating
- Showerdomes

Simply better showers