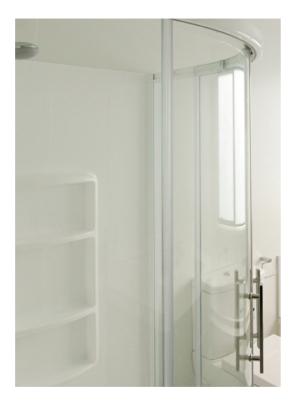

### **Round Front shower enclosure**

#### 2-sided

#### 900x900 | 1000x1000

- Finished in White or Black trim
- Low profile reinforced acrylic tray with 40mm upstand
- Easy clean chrome waste
- One piece acrylic moulded or flat liner
- 6mm semi-frameless sliding doors & 4mm fixed panels
- Toughened safety glass according to AS/NZS 2208
- "T", "D" or Square handles
- Delivery and installation (Tray & waste to be installed by plumber)
- 10-year product & installation guarantee