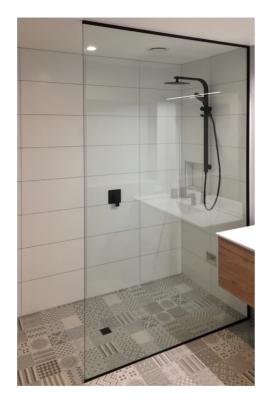

### Frameless Glass Showers

#### **Optional extras:**

- EnduroShield glass protective coating
- Showerdomes

From floor-to-ceiling panels for walk-in tiled showers to fully customised enclosures, the minimalist design of frameless glass provides a high-spec shower.