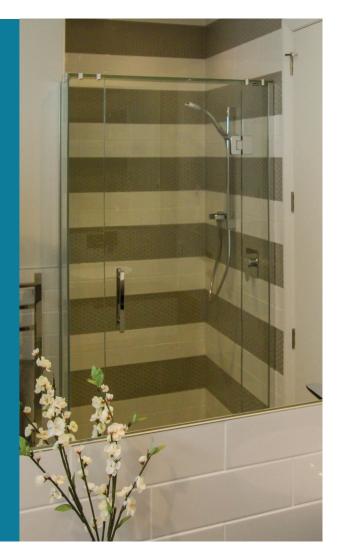

### Frameless Glass Showers

#### Fixed Panels, Cubicles, In-line & Sliding Doors

- Hardware and channel available in Brushed Satin, White, Polished Chrome, Black, Gun Metal, Gold/Brass
- Variety of configurations fixed panels, cubicles, inline and sliding door options
- Heights and dimensions fully customisable
- Professional advice and site measure by our team
- Wide range of durable hardware to select from
- NZ toughened safety glass according to AS/NZS 2208
- 10-year product & installation guarantee

#### **Optional extras:**

- EnduroShield glass protective coating
- Showerdomes

From floor-to-ceiling panels for walk-in tiled showers to fully customised enclosures, the minimalist design of frameless glass provides a high-spec shower.

Our frameless glass showers are made to measure to ensure a perfect fit for the requirements, it's all part of our service.