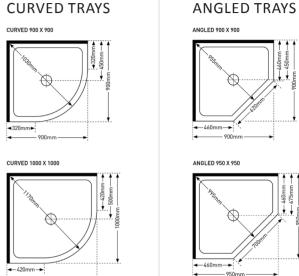

← 600mm →

- 1200mm ---

Our shower tray mould designs are constructed of solid reinforced fiberglass with PVC support rings and adjustable feet (for easy levelling), finished in a wide range of sizes with a durable and easy to clean acrylic surface.